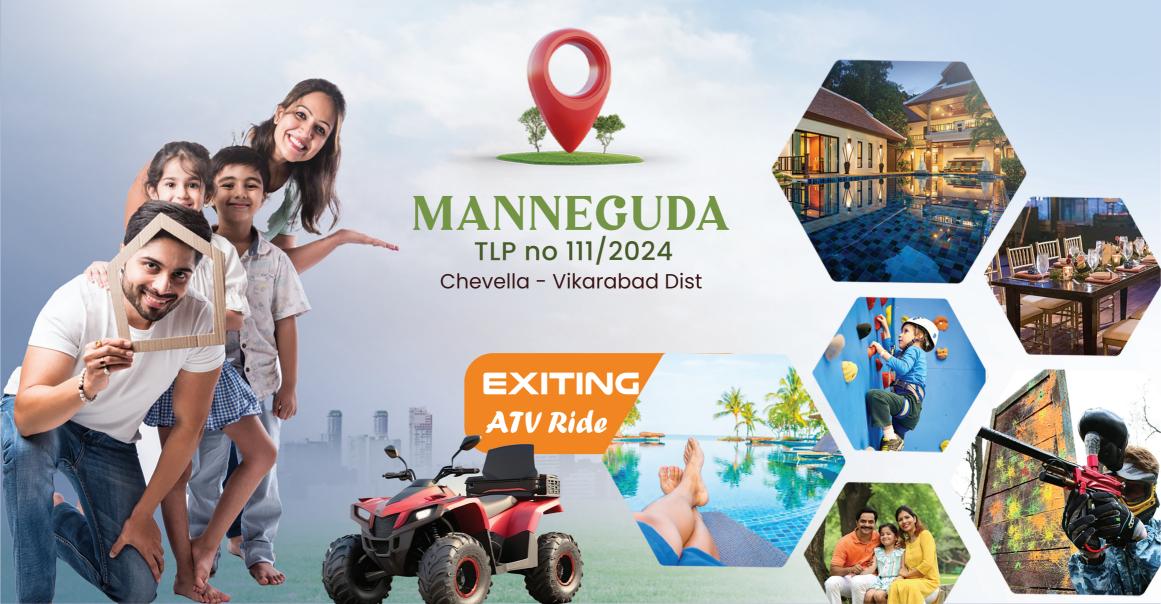

#### **Project Highlights**

- Grand Entrance Arch
- ) Roads-80, 40, 33ft CC Roads
- ) Parks & Play Area
- ) Designed Landscaping
- ) Resort Highlights
- ) Resort Entrance Arch
- ) Club House
- ) Banquet Hall
- Suite Rooms
- ) Swimming Pool(Outdoor)
- Ornamental Plantation
- ) Luxurious Spa
- ) GYM & Yoga space
- ) Restaurant & Bistro
- ) Indoor Games
- ) Party Lawn

#### **Activities**

- ) Bubble Soccer
- › Paint Ball
- ) Dirt Karting
- ) Bungee
- ) Archery Tag
- ) Multi Activity Tower
- ) High Rope Course
- ) Zip Line
- Climbing Wall
- ) Sky Swing

Your Gateway
TO A BRIGHTER FUTURE
Secure Your Open Plot Now!