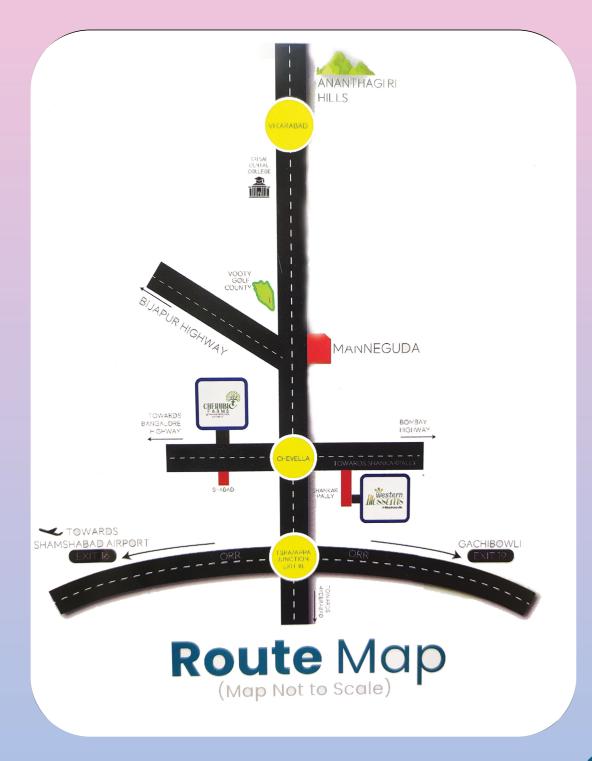

g Pool

#### **Project Highlights**

- Grand Entrance Arch
- ) Roads-80, 40, 33ft CC Roads
- ) Parks & Play Area
- ) Designed Landscaping
- ) Resort Highlights
- ) Resort Entrance Arch
- ) Club House
- ) Banquet Hall
- Suite Rooms
- ) Swimming Pool(Outdoor)
- Ornamental Plantation
- ) Luxurious Spa
- ) GYM & Yoga space
- ) Restaurant & Bistro
- ) Indoor Games
- ) Party Lawn

### **Outdoor Activities**

- Senior citizen Corner
- Meditation Zone
- Community Dining
- Cultural Theme
- Kids Play Area
- Outdoor Amphi Theatre

## **Adventurous**

#### **Activities**

- ) Bubble Soccer
- › Paint Ball
- ) Dirt Karting
- ) Bungee
- ) Archery Tag
- ) Multi Activity Tower
- ) High Rope Course
- ) Zip Line
- Climbing Wall
- ) Sky Swing



Your Gateway
TO A BRIGHTER FUTURE
Secure Your Open Plot Now!









#Plono 48, A K Arcade 02, 2nd Floor, opp.Society Park, Road No:4, Ayappa Society, Madhapur, Hyderabad 50008 TG



**U** 999 888 9591, 988 988 3443