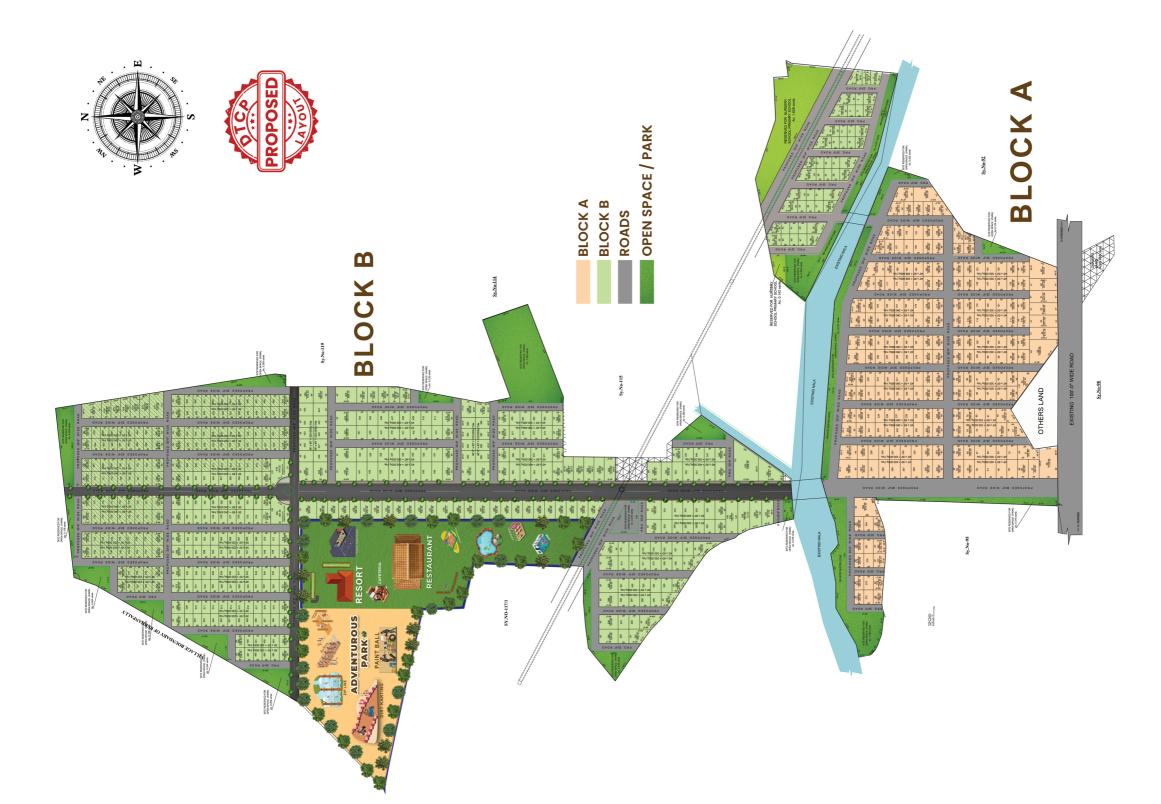

#### **Project Highlights**

- Grand Entrance Arch
- ) Roads-80, 40, 33ft CC Roads
- ) Parks & Play Area
- ) Designed Landscaping
- ) Resort Highlights
- ) Resort Entrance Arch
- ) Club House
- ) Banquet Hall
- Suite Rooms
- ) Swimming Pool(Outdoor)
- Ornamental Plantation
- ) Luxurious Spa
- ) GYM & Yoga space
- ) Restaurant & Bistro
- ) Indoor Games
- ) Party Lawn