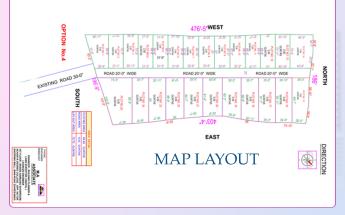

## Farm plots at Budhera

- Very best location for FARM HOUSES
- Just 1km from the MUMBAI HIGHWAY
- > Woxen university 5min
- Sadasivapet 10min
- > RRR 10 min
- Sangareddy 20min
- > ORR 30min
- > Gachibowli 40min
- > BHEL 40min
- Minimum 2 guntas (242 square yards)

 $\gtrless 6999 / -$  per square yard

5 type of fruit plantations with DRIP SYSTEMS along Complete Fencing

#Plono 48, A K Arcade 02, 2nd Floor, opp.Society Park, Road No:4, Ayappa Society, Madhapur, Hyderabad 50008 TG